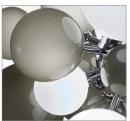

### **MIRRORED COLOURS**

Black & White Lattimo

Mirrored Bronze Grey & White Lattimo

Mirrored Crystal & White Lattimo

Mirrored Warm Grey & White Lattimo

Mirrored Purple & White Lattimo

Mirrored Sky Blue & White Lattimo