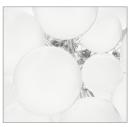

## DIGIT LIGHT REGULAR

### **CEILING / STANDING LIGHT**

Digit Light Regular is customisable in different colours of reflective spheres, combined with White Lattimo luminous spheres.

The Full White version is also available, in which all the spheres are White Lattimo and luminous.

Digit Light Regular is available in a Ceiling Version and in different Standing Versions.

#### COLORS

FULL WHITE White Lattimo

SOFT Soft Grey Light Amber Hazy Purple Sky Blue Petrol Blue

MIRRORED
Black
Mirrored Crystal
Mirrored Purple
Mirrored Sky Blue
Mirrored Acquamarine
Mirrored Bronze Grey
Mirrored Warm Grey
Mirrored Acquamarine

#### **MATERIAL**

Murano handblown glass

# **PLACE OF PRODUCTION** Murano, Italy

BABLED DESIGN STUDIO © www.babled.net info@babled.net

## **FULL WHITE**

White Lattimo



## **SOFT COLOURS**

Soft Grey & White Lattimo



Light Amber & White Lattimo



Hazy Purple & White Lattimo



Sky Blue & White Lattimo



Petrol Blue & White Lattimo



### **MIRRORED COLOURS**

Black & White Lattimo





Mirrored Bronze Grey & White Lattimo

Mirrored Crystal & White Lattimo





Mirrored Warm Grey & White Lattimo

Mirrored Purple & White Lattimo



Mirrored Sky Blue & White Lattimo



Mirrored Acquamarine & White Lattimo