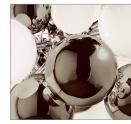

### **MIRRORED COLOURS**

Black & White Lattimo

Mirrored Bronze Grey & White Lattimo

Mirrored Crystal & White Lattimo

Mirrored Warm Grey & White Lattimo

Mirrored Purple & White Lattimo

Mirrored Sky Blue & White Lattimo