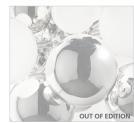

### **MIRRORED COLOURS**

Black & White Lattimo

Mirrored Bronze Grey & White Lattimo

Mirrored Crystal & White Lattimo

Mirrored Warm Grey & White Lattimo

Mirrored Purple & White Lattimo

Mirrored Sky Blue & White Lattimo